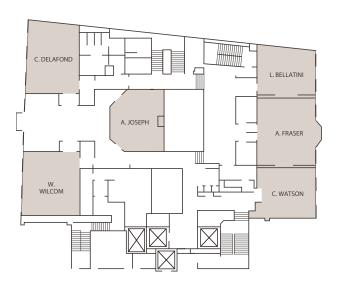

### 4th FLOOR

All of these elements simplify the planning process and allow us to guarantee a service of incomparable quality.

|                                   | 44    |                   | <b>←</b>            | 1                       |         |           | :0:     |           | • • • • • • • • • • • • • • • • • • • • | •                  | · · · |                             | •  | :                 |
|-----------------------------------|-------|-------------------|---------------------|-------------------------|---------|-----------|---------|-----------|-----------------------------------------|--------------------|-------|-----------------------------|----|-------------------|
| NAME OF ROOM                      | FLOOR | AREA<br>(SQ. FT.) | DIMENSIONS<br>(FT.) | CEILING<br>HEIGHT (FT.) | THEATRE | RECEPTION | BANQUET | CLASSROOM | BOAR-<br>DROOM                          | U-SHAPE<br>(2) (3) |       | HOLLOW<br>SQUARE<br>(2) (3) |    | CRESCENT<br>ROUND |
| LESVOÛTES •                       | RL    | 2 052             | 18 x 114            | 8                       | 120     | 250       | 200     | 60        | 52                                      | 34                 | 51    | 36                          | 54 | 48                |
| ARCHAMBAULT •                     | RL    | 700               | 20 × 35             | 8                       | 70      | 60        | 60      | 35        | 30                                      | 18                 | 30    | 20                          | 34 | 30                |
| LA RUELLE DES<br>FORTIFICATIONS * | RL    | 7 200             | 300 x 27            | -                       | 400     | 800       | 380     | -         | -                                       | -                  | -     | -                           | -  | -                 |
| LA GALERIE D'ART                  | RDC   | 672               | 32 × 21             | 19                      | 60      | 60        | 60      | 36        | 28                                      | 16                 | 26    | 16                          | 28 | 30                |
| CHEZ PLUME *                      | RDC   | 1369              | 37 × 37             | 19                      | -       | 120       | 80      | -         | -                                       | -                  | -     | -                           | -  | -                 |
| S. BERNHARDT *                    | 2     | 2 368             | 32 × 74             | 15                      | 250     | 350       | 240     | 150       | 64                                      | 48                 | 72    | 52                          | 78 | 126               |
| STRATTON *                        | 2     | 520               | 20 × 26             | 11,9                    | 60      | 60        | 50      | 24        | 22                                      | 16                 | 24    | 20                          | 30 | 24                |
| SHERWOOD *                        | 2     | 740               | 20 × 37             | 11,9                    | 80      | 100       | 80      | 36        | 28                                      | 24                 | 36    | 24                          | 36 | 48                |
| STRATTON<br>SHERWOOD *            | 2     | I 260             | 20 × 63             | 11,9                    | 140     | 160       | 130     | 60        | 56                                      | 40                 | 60    | 40                          | 60 | 72                |
| RAVEL *                           | 3     | I 656             | 23 × 72             | 11,3                    | 180     | 200       | 160     | 100       | 58                                      | 40                 | 60    | 44                          | 66 | 72                |
| HEINTZMAN *                       | 3     | 378               | 21 x 18             | 11,6                    | 30      | 30        | 30      | 18        | 16                                      | 10                 | 15    | 12                          | 18 | 12                |
| BELFOUR *                         | 3     | 567               | 21 × 27             | 11,6                    | 60      | 60        | 50      | 24        | 22                                      | 16                 | 24    | 20                          | 30 | 24                |
| ALBANI *                          | 3     | 294               | 21 × 14             | 11,6                    | -       | -         | -       | -         | 8                                       | -                  | -     | -                           | -  | -                 |
| WILCOM *                          | 4     | 500               | 20 × 25             | 11,3                    | 48      | 60        | 40      | 24        | 22                                      | 16                 | 24    | 20                          | 30 | 24                |
| JOSEPH *                          | 4     | 475               | 19 × 25             | 11,3                    | 36      | 40        | 30      | 18        | 22                                      | 10                 | 15    | 12                          | 18 | 18                |
| DELAFOND *                        | 4     | 425               | 17 × 25             | 11,3                    | 48      | 50        | 40      | 24        | 22                                      | 14                 | 21    | 16                          | 24 | 24                |
| BELLATINI *                       | 4     | 378               | 21 x 18             | 11,6                    | 30      | 30        | 30      | 18        | 16                                      | 10                 | 15    | 12                          | 18 | 12                |
| FRASER *                          | 4     | 567               | 21 x 27             | 11,6                    | 60      | 60        | 50      | 24        | 22                                      | 16                 | 24    | 20                          | 30 | 24                |
| watson *                          | 4     | 294               | 21 × 14             | 11,6                    | -       | -         | -       | -         | 8                                       | -                  | -     | -                           | -  | -                 |
| NORDHEIMER*                       | 5     | 3 365             | 66 × 54             | 17                      | 350     | 400       | 270     | 215       | 58                                      | 44                 | 66    | 52                          | 78 | 144               |
| TERRASSE                          | 6     | I 760             | -                   | -                       | -       | 140       | -       | -         | -                                       | -                  | -     | -                           | -  | -                 |

\* = Natural daylight • = Stone vaults RL = Ruelle Level RDC = Ground \*These capacities are without audiovisual and stage.