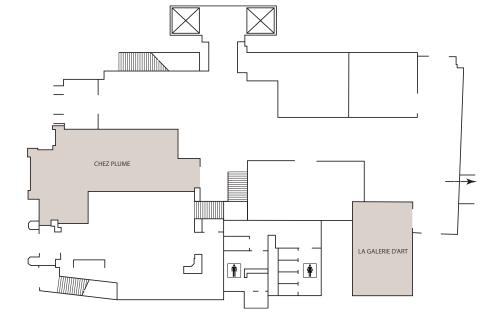

#### GROUND FLOOR

All of these elements simplify the planning process and allow us to guarantee a service of incomparable quality.

|                                   | 44    |                   | <b>←</b>            | 1                       |         |           | :0:     |           | • • • • • • • • • • • • • • • • • • • • | •                  | · · · |                             | •  | :                 |
|-----------------------------------|-------|-------------------|---------------------|-------------------------|---------|-----------|---------|-----------|-----------------------------------------|--------------------|-------|-----------------------------|----|-------------------|
| NAME OF ROOM                      | FLOOR | AREA<br>(SQ. FT.) | DIMENSIONS<br>(FT.) | CEILING<br>HEIGHT (FT.) | THEATRE | RECEPTION | BANQUET | CLASSROOM | BOAR-<br>DROOM                          | U-SHAPE<br>(2) (3) |       | HOLLOW<br>SQUARE<br>(2) (3) |    | CRESCENT<br>ROUND |
| LESVOÛTES •                       | RL    | 2 052             | 18 x 114            | 8                       | 120     | 250       | 200     | 60        | 52                                      | 34                 | 51    | 36                          | 54 | 48                |
| ARCHAMBAULT •                     | RL    | 700               | 20 × 35             | 8                       | 70      | 60        | 60      | 35        | 30                                      | 18                 | 30    | 20                          | 34 | 30                |
| LA RUELLE DES<br>FORTIFICATIONS * | RL    | 7 200             | 300 x 27            | -                       | 400     | 800       | 380     | -         | -                                       | -                  | -     | -                           | -  | -                 |
| LA GALERIE D'ART                  | RDC   | 672               | 32 × 21             | 19                      | 60      | 60        | 60      | 36        | 28                                      | 16                 | 26    | 16                          | 28 | 30                |
| CHEZ PLUME *                      | RDC   | 1369              | 37 × 37             | 19                      | -       | 120       | 80      | -         | -                                       | -                  | -     | -                           | -  | -                 |
| S. BERNHARDT *                    | 2     | 2 368             | 32 × 74             | 15                      | 250     | 350       | 240     | 150       | 64                                      | 48                 | 72    | 52                          | 78 | 126               |
| STRATTON *                        | 2     | 520               | 20 × 26             | 11,9                    | 60      | 60        | 50      | 24        | 22                                      | 16                 | 24    | 20                          | 30 | 24                |
| SHERWOOD *                        | 2     | 740               | 20 × 37             | 11,9                    | 80      | 100       | 80      | 36        | 28                                      | 24                 | 36    | 24                          | 36 | 48                |
| STRATTON<br>SHERWOOD *            | 2     | I 260             | 20 × 63             | 11,9                    | 140     | 160       | 130     | 60        | 56                                      | 40                 | 60    | 40                          | 60 | 72                |
| RAVEL *                           | 3     | I 656             | 23 × 72             | 11,3                    | 180     | 200       | 160     | 100       | 58                                      | 40                 | 60    | 44                          | 66 | 72                |
| HEINTZMAN *                       | 3     | 378               | 21 x 18             | 11,6                    | 30      | 30        | 30      | 18        | 16                                      | 10                 | 15    | 12                          | 18 | 12                |
| BELFOUR *                         | 3     | 567               | 21 × 27             | 11,6                    | 60      | 60        | 50      | 24        | 22                                      | 16                 | 24    | 20                          | 30 | 24                |
| ALBANI *                          | 3     | 294               | 21 × 14             | 11,6                    | -       | -         | -       | -         | 8                                       | -                  | -     | -                           | -  | -                 |
| WILCOM *                          | 4     | 500               | 20 × 25             | 11,3                    | 48      | 60        | 40      | 24        | 22                                      | 16                 | 24    | 20                          | 30 | 24                |
| JOSEPH *                          | 4     | 475               | 19 × 25             | 11,3                    | 36      | 40        | 30      | 18        | 22                                      | 10                 | 15    | 12                          | 18 | 18                |
| DELAFOND *                        | 4     | 425               | 17 × 25             | 11,3                    | 48      | 50        | 40      | 24        | 22                                      | 14                 | 21    | 16                          | 24 | 24                |
| BELLATINI *                       | 4     | 378               | 21 x 18             | 11,6                    | 30      | 30        | 30      | 18        | 16                                      | 10                 | 15    | 12                          | 18 | 12                |
| FRASER *                          | 4     | 567               | 21 x 27             | 11,6                    | 60      | 60        | 50      | 24        | 22                                      | 16                 | 24    | 20                          | 30 | 24                |
| watson *                          | 4     | 294               | 21 × 14             | 11,6                    | -       | -         | -       | -         | 8                                       | -                  | -     | -                           | -  | -                 |
| NORDHEIMER*                       | 5     | 3 365             | 66 × 54             | 17                      | 350     | 400       | 270     | 215       | 58                                      | 44                 | 66    | 52                          | 78 | 144               |
| TERRASSE                          | 6     | I 760             | -                   | -                       | -       | 140       | -       | -         | -                                       | -                  | -     | -                           | -  | -                 |

\* = Natural daylight • = Stone vaults RL = Ruelle Level RDC = Ground \*These capacities are without audiovisual and stage.