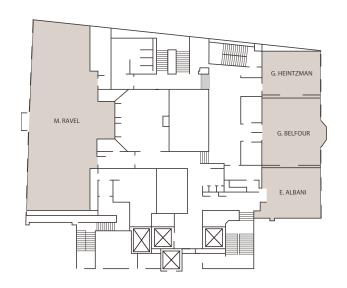

#### 3<sup>rd</sup> FLOOR

All of these elements simplify the planning process and allow us to guarantee a service of incomparable quality.

|                                   | 44    |                   | <b>←</b>            | 1                       |         |           | :0:     |           | • • • • • • • • • • • • • • • • • • • • | •                  | · · · |                             | •  | :                 |
|-----------------------------------|-------|-------------------|---------------------|-------------------------|---------|-----------|---------|-----------|-----------------------------------------|--------------------|-------|-----------------------------|----|-------------------|
| NAME OF ROOM                      | FLOOR | AREA<br>(SQ. FT.) | DIMENSIONS<br>(FT.) | CEILING<br>HEIGHT (FT.) | THEATRE | RECEPTION | BANQUET | CLASSROOM | BOAR-<br>DROOM                          | U-SHAPE<br>(2) (3) |       | HOLLOW<br>SQUARE<br>(2) (3) |    | CRESCENT<br>ROUND |
| LESVOÛTES •                       | RL    | 2 052             | 18 x 114            | 8                       | 120     | 250       | 200     | 60        | 52                                      | 34                 | 51    | 36                          | 54 | 48                |
| ARCHAMBAULT •                     | RL    | 700               | 20 × 35             | 8                       | 70      | 60        | 60      | 35        | 30                                      | 18                 | 30    | 20                          | 34 | 30                |
| LA RUELLE DES<br>FORTIFICATIONS * | RL    | 7 200             | 300 x 27            | -                       | 400     | 800       | 380     | -         | -                                       | -                  | -     | -                           | -  | -                 |
| LA GALERIE D'ART                  | RDC   | 672               | 32 × 21             | 19                      | 60      | 60        | 60      | 36        | 28                                      | 16                 | 26    | 16                          | 28 | 30                |
| CHEZ PLUME *                      | RDC   | 1369              | 37 × 37             | 19                      | -       | 120       | 80      | -         | -                                       | -                  | -     | -                           | -  | -                 |
| S. BERNHARDT *                    | 2     | 2 368             | 32 × 74             | 15                      | 250     | 350       | 240     | 150       | 64                                      | 48                 | 72    | 52                          | 78 | 126               |
| STRATTON *                        | 2     | 520               | 20 × 26             | 11,9                    | 60      | 60        | 50      | 24        | 22                                      | 16                 | 24    | 20                          | 30 | 24                |
| SHERWOOD *                        | 2     | 740               | 20 × 37             | 11,9                    | 80      | 100       | 80      | 36        | 28                                      | 24                 | 36    | 24                          | 36 | 48                |
| STRATTON<br>SHERWOOD *            | 2     | I 260             | 20 × 63             | 11,9                    | 140     | 160       | 130     | 60        | 56                                      | 40                 | 60    | 40                          | 60 | 72                |
| RAVEL *                           | 3     | I 656             | 23 × 72             | 11,3                    | 180     | 200       | 160     | 100       | 58                                      | 40                 | 60    | 44                          | 66 | 72                |
| HEINTZMAN *                       | 3     | 378               | 21 x 18             | 11,6                    | 30      | 30        | 30      | 18        | 16                                      | 10                 | 15    | 12                          | 18 | 12                |
| BELFOUR *                         | 3     | 567               | 21 × 27             | 11,6                    | 60      | 60        | 50      | 24        | 22                                      | 16                 | 24    | 20                          | 30 | 24                |
| ALBANI *                          | 3     | 294               | 21 × 14             | 11,6                    | -       | -         | -       | -         | 8                                       | -                  | -     | -                           | -  | -                 |
| WILCOM *                          | 4     | 500               | 20 × 25             | 11,3                    | 48      | 60        | 40      | 24        | 22                                      | 16                 | 24    | 20                          | 30 | 24                |
| JOSEPH *                          | 4     | 475               | 19 × 25             | 11,3                    | 36      | 40        | 30      | 18        | 22                                      | 10                 | 15    | 12                          | 18 | 18                |
| DELAFOND *                        | 4     | 425               | 17 × 25             | 11,3                    | 48      | 50        | 40      | 24        | 22                                      | 14                 | 21    | 16                          | 24 | 24                |
| BELLATINI *                       | 4     | 378               | 21 x 18             | 11,6                    | 30      | 30        | 30      | 18        | 16                                      | 10                 | 15    | 12                          | 18 | 12                |
| FRASER *                          | 4     | 567               | 21 x 27             | 11,6                    | 60      | 60        | 50      | 24        | 22                                      | 16                 | 24    | 20                          | 30 | 24                |
| watson *                          | 4     | 294               | 21 × 14             | 11,6                    | -       | -         | -       | -         | 8                                       | -                  | -     | -                           | -  | -                 |
| NORDHEIMER*                       | 5     | 3 365             | 66 × 54             | 17                      | 350     | 400       | 270     | 215       | 58                                      | 44                 | 66    | 52                          | 78 | 144               |
| TERRASSE                          | 6     | I 760             | -                   | -                       | -       | 140       | -       | -         | -                                       | -                  | -     | -                           | -  | -                 |

\* = Natural daylight • = Stone vaults RL = Ruelle Level RDC = Ground \*These capacities are without audiovisual and stage.