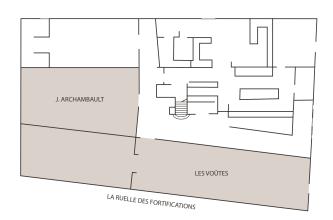

#### RUELLE LEVEL

All of these elements simplify the planning process and allow us to guarantee a service of incomparable quality.

|                                   | 44    |                   | <b>←</b>            | 1                       |         |           | :0:     |           | • • • • • • • • • • • • • • • • • • • • | •                  | · · · |                             | •  | :                 |
|-----------------------------------|-------|-------------------|---------------------|-------------------------|---------|-----------|---------|-----------|-----------------------------------------|--------------------|-------|-----------------------------|----|-------------------|
| NAME OF ROOM                      | FLOOR | AREA<br>(SQ. FT.) | DIMENSIONS<br>(FT.) | CEILING<br>HEIGHT (FT.) | THEATRE | RECEPTION | BANQUET | CLASSROOM | BOAR-<br>DROOM                          | U-SHAPE<br>(2) (3) |       | HOLLOW<br>SQUARE<br>(2) (3) |    | CRESCENT<br>ROUND |
| LESVOÛTES •                       | RL    | 2 052             | 18 x 114            | 8                       | 120     | 250       | 200     | 60        | 52                                      | 34                 | 51    | 36                          | 54 | 48                |
| ARCHAMBAULT •                     | RL    | 700               | 20 × 35             | 8                       | 70      | 60        | 60      | 35        | 30                                      | 18                 | 30    | 20                          | 34 | 30                |
| LA RUELLE DES<br>FORTIFICATIONS * | RL    | 7 200             | 300 x 27            | -                       | 400     | 800       | 380     | -         | -                                       | -                  | -     | -                           | -  | -                 |
| LA GALERIE D'ART                  | RDC   | 672               | 32 × 21             | 19                      | 60      | 60        | 60      | 36        | 28                                      | 16                 | 26    | 16                          | 28 | 30                |
| CHEZ PLUME *                      | RDC   | 1369              | 37 × 37             | 19                      | -       | 120       | 80      | -         | -                                       | -                  | -     | -                           | -  | -                 |
| S. BERNHARDT *                    | 2     | 2 368             | 32 × 74             | 15                      | 250     | 350       | 240     | 150       | 64                                      | 48                 | 72    | 52                          | 78 | 126               |
| STRATTON *                        | 2     | 520               | 20 × 26             | 11,9                    | 60      | 60        | 50      | 24        | 22                                      | 16                 | 24    | 20                          | 30 | 24                |
| SHERWOOD *                        | 2     | 740               | 20 × 37             | 11,9                    | 80      | 100       | 80      | 36        | 28                                      | 24                 | 36    | 24                          | 36 | 48                |
| STRATTON<br>SHERWOOD *            | 2     | I 260             | 20 × 63             | 11,9                    | 140     | 160       | 130     | 60        | 56                                      | 40                 | 60    | 40                          | 60 | 72                |
| RAVEL *                           | 3     | I 656             | 23 × 72             | 11,3                    | 180     | 200       | 160     | 100       | 58                                      | 40                 | 60    | 44                          | 66 | 72                |
| HEINTZMAN *                       | 3     | 378               | 21 x 18             | 11,6                    | 30      | 30        | 30      | 18        | 16                                      | 10                 | 15    | 12                          | 18 | 12                |
| BELFOUR *                         | 3     | 567               | 21 × 27             | 11,6                    | 60      | 60        | 50      | 24        | 22                                      | 16                 | 24    | 20                          | 30 | 24                |
| ALBANI *                          | 3     | 294               | 21 × 14             | 11,6                    | -       | -         | -       | -         | 8                                       | -                  | -     | -                           | -  | -                 |
| WILCOM *                          | 4     | 500               | 20 × 25             | 11,3                    | 48      | 60        | 40      | 24        | 22                                      | 16                 | 24    | 20                          | 30 | 24                |
| JOSEPH *                          | 4     | 475               | 19 × 25             | 11,3                    | 36      | 40        | 30      | 18        | 22                                      | 10                 | 15    | 12                          | 18 | 18                |
| DELAFOND *                        | 4     | 425               | 17 × 25             | 11,3                    | 48      | 50        | 40      | 24        | 22                                      | 14                 | 21    | 16                          | 24 | 24                |
| BELLATINI *                       | 4     | 378               | 21 x 18             | 11,6                    | 30      | 30        | 30      | 18        | 16                                      | 10                 | 15    | 12                          | 18 | 12                |
| FRASER *                          | 4     | 567               | 21 x 27             | 11,6                    | 60      | 60        | 50      | 24        | 22                                      | 16                 | 24    | 20                          | 30 | 24                |
| watson *                          | 4     | 294               | 21 × 14             | 11,6                    | -       | -         | -       | -         | 8                                       | -                  | -     | -                           | -  | -                 |
| NORDHEIMER*                       | 5     | 3 365             | 66 × 54             | 17                      | 350     | 400       | 270     | 215       | 58                                      | 44                 | 66    | 52                          | 78 | 144               |
| TERRASSE                          | 6     | I 760             | -                   | -                       | -       | 140       | -       | -         | -                                       | -                  | -     | -                           | -  | -                 |

\* = Natural daylight • = Stone vaults RL = Ruelle Level RDC = Ground \*These capacities are without audiovisual and stage.