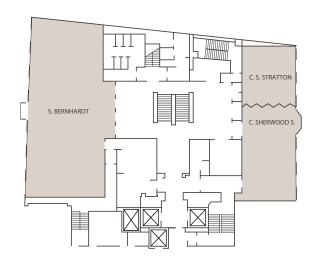

### 2<sup>nd</sup> FLOOR

All of these elements simplify the planning process and allow us to guarantee a service of incomparable quality.

|                                   | 44    |                   | <b>←</b>            | 1                       |         |           | :0:     |           | • • • • • • • • • • • • • • • • • • • • | •                  | · · · |                             | •  | :                 |
|-----------------------------------|-------|-------------------|---------------------|-------------------------|---------|-----------|---------|-----------|-----------------------------------------|--------------------|-------|-----------------------------|----|-------------------|
| NAME OF ROOM                      | FLOOR | AREA<br>(SQ. FT.) | DIMENSIONS<br>(FT.) | CEILING<br>HEIGHT (FT.) | THEATRE | RECEPTION | BANQUET | CLASSROOM | BOAR-<br>DROOM                          | U-SHAPE<br>(2) (3) |       | HOLLOW<br>SQUARE<br>(2) (3) |    | CRESCENT<br>ROUND |
| LESVOÛTES •                       | RL    | 2 052             | 18 x 114            | 8                       | 120     | 250       | 200     | 60        | 52                                      | 34                 | 51    | 36                          | 54 | 48                |
| ARCHAMBAULT •                     | RL    | 700               | 20 × 35             | 8                       | 70      | 60        | 60      | 35        | 30                                      | 18                 | 30    | 20                          | 34 | 30                |
| LA RUELLE DES<br>FORTIFICATIONS * | RL    | 7 200             | 300 x 27            | -                       | 400     | 800       | 380     | -         | -                                       | -                  | -     | -                           | -  | -                 |
| LA GALERIE D'ART                  | RDC   | 672               | 32 × 21             | 19                      | 60      | 60        | 60      | 36        | 28                                      | 16                 | 26    | 16                          | 28 | 30                |
| CHEZ PLUME *                      | RDC   | 1369              | 37 × 37             | 19                      | -       | 120       | 80      | -         | -                                       | -                  | -     | -                           | -  | -                 |
| S. BERNHARDT *                    | 2     | 2 368             | 32 × 74             | 15                      | 250     | 350       | 240     | 150       | 64                                      | 48                 | 72    | 52                          | 78 | 126               |
| STRATTON *                        | 2     | 520               | 20 × 26             | 11,9                    | 60      | 60        | 50      | 24        | 22                                      | 16                 | 24    | 20                          | 30 | 24                |
| SHERWOOD *                        | 2     | 740               | 20 × 37             | 11,9                    | 80      | 100       | 80      | 36        | 28                                      | 24                 | 36    | 24                          | 36 | 48                |
| STRATTON<br>SHERWOOD *            | 2     | I 260             | 20 × 63             | 11,9                    | 140     | 160       | 130     | 60        | 56                                      | 40                 | 60    | 40                          | 60 | 72                |
| RAVEL *                           | 3     | I 656             | 23 × 72             | 11,3                    | 180     | 200       | 160     | 100       | 58                                      | 40                 | 60    | 44                          | 66 | 72                |
| HEINTZMAN *                       | 3     | 378               | 21 x 18             | 11,6                    | 30      | 30        | 30      | 18        | 16                                      | 10                 | 15    | 12                          | 18 | 12                |
| BELFOUR *                         | 3     | 567               | 21 × 27             | 11,6                    | 60      | 60        | 50      | 24        | 22                                      | 16                 | 24    | 20                          | 30 | 24                |
| ALBANI *                          | 3     | 294               | 21 × 14             | 11,6                    | -       | -         | -       | -         | 8                                       | -                  | -     | -                           | -  | -                 |
| WILCOM *                          | 4     | 500               | 20 × 25             | 11,3                    | 48      | 60        | 40      | 24        | 22                                      | 16                 | 24    | 20                          | 30 | 24                |
| JOSEPH *                          | 4     | 475               | 19 × 25             | 11,3                    | 36      | 40        | 30      | 18        | 22                                      | 10                 | 15    | 12                          | 18 | 18                |
| DELAFOND *                        | 4     | 425               | 17 × 25             | 11,3                    | 48      | 50        | 40      | 24        | 22                                      | 14                 | 21    | 16                          | 24 | 24                |
| BELLATINI *                       | 4     | 378               | 21 x 18             | 11,6                    | 30      | 30        | 30      | 18        | 16                                      | 10                 | 15    | 12                          | 18 | 12                |
| FRASER *                          | 4     | 567               | 21 x 27             | 11,6                    | 60      | 60        | 50      | 24        | 22                                      | 16                 | 24    | 20                          | 30 | 24                |
| watson *                          | 4     | 294               | 21 × 14             | 11,6                    | -       | -         | -       | -         | 8                                       | -                  | -     | -                           | -  | -                 |
| NORDHEIMER*                       | 5     | 3 365             | 66 × 54             | 17                      | 350     | 400       | 270     | 215       | 58                                      | 44                 | 66    | 52                          | 78 | 144               |
| TERRASSE                          | 6     | I 760             | -                   | -                       | -       | 140       | -       | -         | -                                       | -                  | -     | -                           | -  | -                 |

\* = Natural daylight • = Stone vaults RL = Ruelle Level RDC = Ground \*These capacities are without audiovisual and stage.