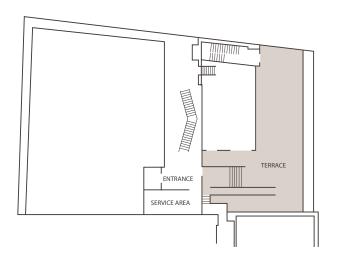

#### 5<sup>th</sup> FLOOR

#### **TERRACE**

The InterContinental Montréal has distinguished itself for over 30 years in the organization of seminars, conferences, business luncheons and corporate receptions, offering an experience that is both welcoming and inviting to its guests. The Nordheimer Conference Center is an architectural treasure. Rich in history and rebuilt after a devastating fire in 1886, the Neo-Victorian building was inaugurated in 1888 by the Nordheimer Bros., famed piano magnates of the A. & S. Nordheimer Company. The Nordheimer offers human-scale meeting spaces, evoking the elegance and atmosphere of a private club.