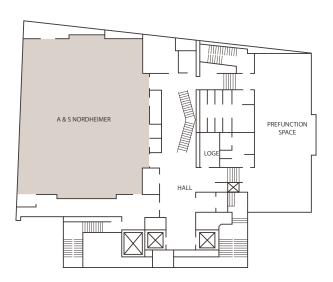

### 4th FLOOR

#### **TERRACE**

The InterContinental Montréal has distinguished itself for over 30 years in the organization of seminars, conferences, business luncheons and corporate receptions, offering an experience that is both welcoming and inviting to its guests. The Nordheimer Conference Center is an architectural treasure. Rich in history and rebuilt after a devastating fire in 1886, the Neo-Victorian building was inaugurated in 1888 by the Nordheimer Bros., famed piano magnates of the A. & S. Nordheimer Company. The Nordheimer offers human-scale meeting spaces, evoking the elegance and atmosphere of a private club.