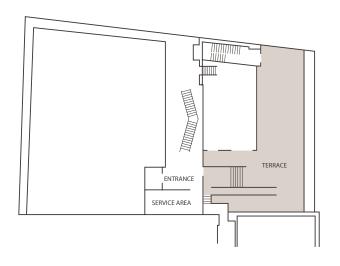

#### **TERRACE**

The InterContinental Montréal has distinguished itself for over 30 years in the organization of seminars, conferences, business luncheons and corporate receptions, offering an experience that is both welcoming and inviting to its guests. The Nordheimer Conference Center is an architectural treasure. Rich in history and rebuilt after a devastating fire in 1886, the Neo-Victorian building was inaugurated in 1888 by the Nordheimer Bros., famed piano magnates of the A. & S. Nordheimer Company. The Nordheimer offers human-scale meeting spaces, evoking the elegance and atmosphere of a private club.