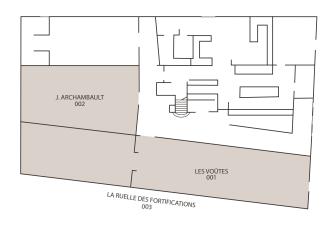

#### RUELLE LEVEL

All of these elements simplify the planning process and allow us to guarantee a service of incomparable quality.

|                                   | 47    | X                 | $\iff$              | 1                       |         |           | •       |           | • • • • • • • • • • • • • • • • • • • • | •                  |    | ::::                        |    | :::       |
|-----------------------------------|-------|-------------------|---------------------|-------------------------|---------|-----------|---------|-----------|-----------------------------------------|--------------------|----|-----------------------------|----|-----------|
| NAME OF ROOM                      | FLOOR | AREA<br>(SQ. FT.) | DIMENSIONS<br>(FT.) | CEILING<br>HEIGHT (FT.) | THEATRE | RECEPTION | BANQUET | CLASSROOM | BOAR-<br>DROOM                          | U-SHAPE<br>(2) (3) |    | HOLLOW<br>SQUARE<br>(2) (3) |    | HALF MOON |
| LESVOÛTES •                       | RL    | 2 052             | 18 x 114            | 8                       | 120     | 250       | 200     | 60        | 52                                      | 34                 | 51 | 36                          | 54 | 48        |
| ARCHAMBAULT •                     | RL    | 700               | 20 × 35             | 8                       | 70      | 60        | 60      | 35        | 30                                      | 18                 | 30 | 20                          | 34 | 30        |
| LA RUELLE DES<br>FORTIFICATIONS * | RL    | 7 200             | 300 x 27            | -                       | 400     | 800       | 380     | -         | -                                       | -                  | -  | -                           | -  | -         |
| LA GALERIE D'ART                  | RDC   | 672               | 32 × 21             | 19                      | 60      | 60        | 60      | 36        | 28                                      | 16                 | 26 | 16                          | 28 | 30        |
| CHEZ PLUME *                      | RDC   | 1369              | 37 × 37             | 19                      | -       | 120       | 80      | -         | -                                       | -                  | -  | -                           | -  | -         |
| S. BERNHARDT *                    | 2     | 2 368             | 32 × 74             | 15                      | 250     | 350       | 240     | 150       | 64                                      | 48                 | 72 | 52                          | 78 | 126       |
| STRATTON *                        | 2     | 520               | 20 × 26             | 11,9                    | 60      | 60        | 50      | 24        | 22                                      | 16                 | 24 | 20                          | 30 | 24        |
| SHERWOOD *                        | 2     | 740               | 20 × 37             | 11,9                    | 80      | 100       | 80      | 36        | 28                                      | 24                 | 36 | 24                          | 36 | 48        |
| STRATTON<br>SHERWOOD *            | 2     | I 260             | 20 × 63             | 11,9                    | 140     | 160       | 130     | 60        | 56                                      | 40                 | 60 | 40                          | 60 | 72        |
| RAVEL *                           | 3     | I 656             | 23 x 72             | 11,3                    | 180     | 200       | 160     | 100       | 58                                      | 40                 | 60 | 44                          | 66 | 72        |
| HEINTZMAN *                       | 3     | 378               | 21 x 18             | 11,6                    | 30      | 30        | 30      | 18        | 16                                      | 10                 | 15 | 12                          | 18 | 12        |
| BELFOUR *                         | 3     | 567               | 21 × 27             | 11,6                    | 60      | 60        | 50      | 24        | 22                                      | 16                 | 24 | 20                          | 30 | 24        |
| ALBANI *                          | 3     | 294               | 21 x 14             | 11,6                    | -       | -         | -       | -         | 8                                       | -                  | -  | -                           | -  | -         |
| WILCOM *                          | 4     | 500               | 20 × 25             | 11,3                    | 48      | 60        | 40      | 24        | 22                                      | 16                 | 24 | 20                          | 30 | 24        |
| JOSEPH *                          | 4     | 475               | 19 × 25             | 11,3                    | 36      | 40        | 30      | 18        | 22                                      | 10                 | 15 | 12                          | 18 | 18        |
| DELAFOND *                        | 4     | 425               | 17 × 25             | 11,3                    | 48      | 50        | 40      | 24        | 22                                      | 14                 | 21 | 16                          | 24 | 24        |
| BELLATINI *                       | 4     | 378               | 21 x 18             | 11,6                    | 30      | 30        | 30      | 18        | 16                                      | 10                 | 15 | 12                          | 18 | 12        |
| FRASER *                          | 4     | 567               | 21 x 27             | 11,6                    | 60      | 60        | 50      | 24        | 22                                      | 16                 | 24 | 20                          | 30 | 24        |
| watson *                          | 4     | 294               | 21 × 14             | 11,6                    | -       | -         | -       | -         | 8                                       | -                  | -  | -                           | -  | -         |
| NORDHEIMER*                       | 5     | 3 365             | 66 × 54             | 17                      | 350     | 400       | 270     | 215       | 58                                      | 44                 | 66 | 52                          | 78 | 144       |
| TERRASSE                          | 6     | I 760             | -                   | -                       | -       | 140       | -       | -         | -                                       | -                  | -  | -                           | -  | -         |

\* = Natural daylight • = Stone vaults RL = Ruelle Level RDC = Ground \*These capacities are without audiovisual and stage.