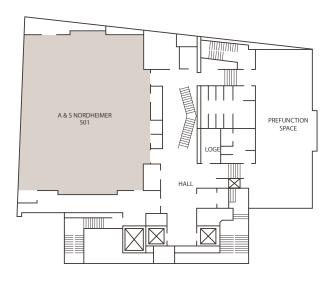

#### 5<sup>th</sup> FLOOR

#### **TERRACE**

The InterContinental Montréal has distinguished itself for over 30 years in the organization of seminars, conferences, business luncheons and corporate receptions, offering an experience that is both welcoming and inviting to its guests. The Nordheimer Conference Center is an architectural treasure. Rich in history and rebuilt after a devastating fire in 1886, the Neo-Victorian building was inaugurated in 1888 by the Nordheimer Bros., famed piano magnates of the A. & S. Nordheimer Company. The Nordheimer offers human-scale meeting spaces, evoking the elegance and atmosphere of a private club.